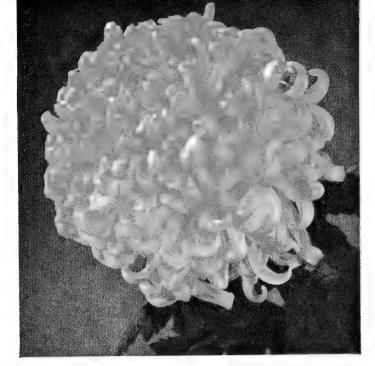

SUNNYSLOPE JUBILEE (No. 851). A bright yellow of unusual size and interesting formation. Petals are of bold size and tubulated. Stems are exceedingly rigid, and its foliage, healthy and luxuriant. We proudly present this as our Twenty-firth Anniversary flower. Nov. 1. Price: \$2.00 each.